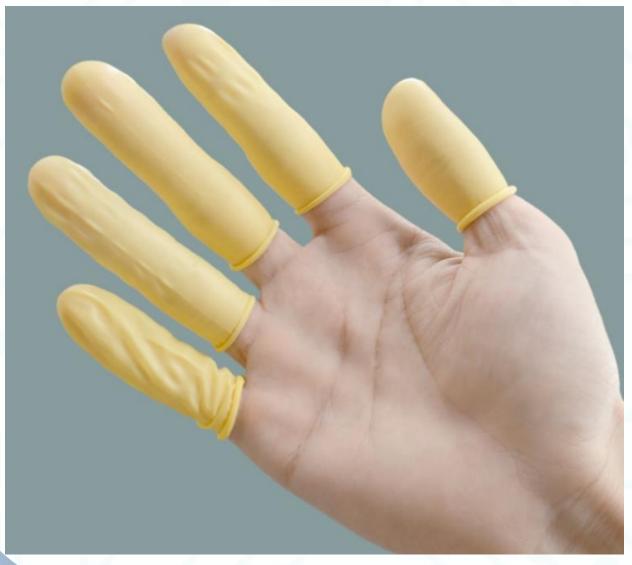

### **ESD Labor Protection Supply**

These goods help to protect operators from possible injury when they are working.



**ESD** Hat





### **ESD Hat**











ESD Wristband



www.smthelp.com





# **ESD Finger Cover**





## **ESD Sandals**



#### ESD sandals:

- Environmentally friendly
- CE certified
- BV certified
- SGS certified



### ESD Shoe Cover:



www.smthelp.com



### Best After-sales service

- 7x24 Worldwide Support
- Free Installation/ Training
- 1 day lead-time (spare parts)
- 1 Month customize solution





### WELCOME INQUIRY

Please visit

www.smthelp.com

Find us more

https://www.facebook.com/autoinsertion

Know more our team

https://cn.linkedin.com/in/smtsupplier

Welcome to our factory in Shenzhen China

See more machine working video, please Youtube

**Auto Insertion** 

Google

Auto+insertion, to get more information

Looking forward to your email

yis@smthelp.com