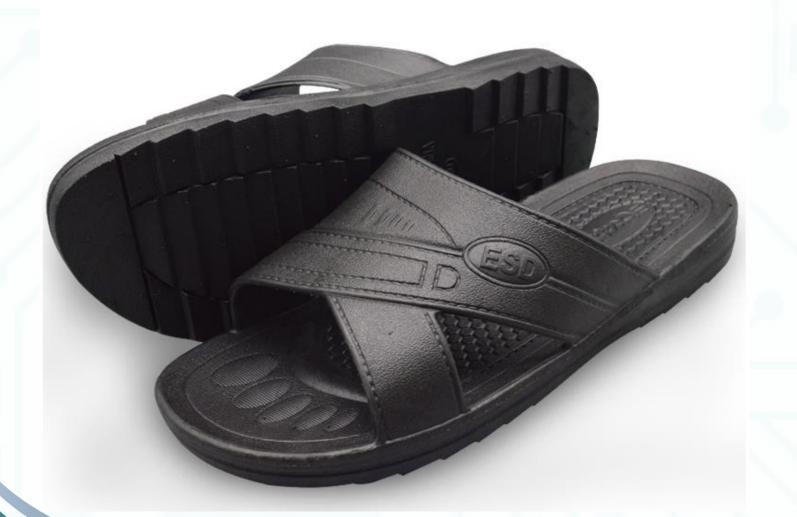

## **ESD Sandals**

#### ESD sandals:

- Environmentally friendly
- CE certified
- BV certified
- SGS certified